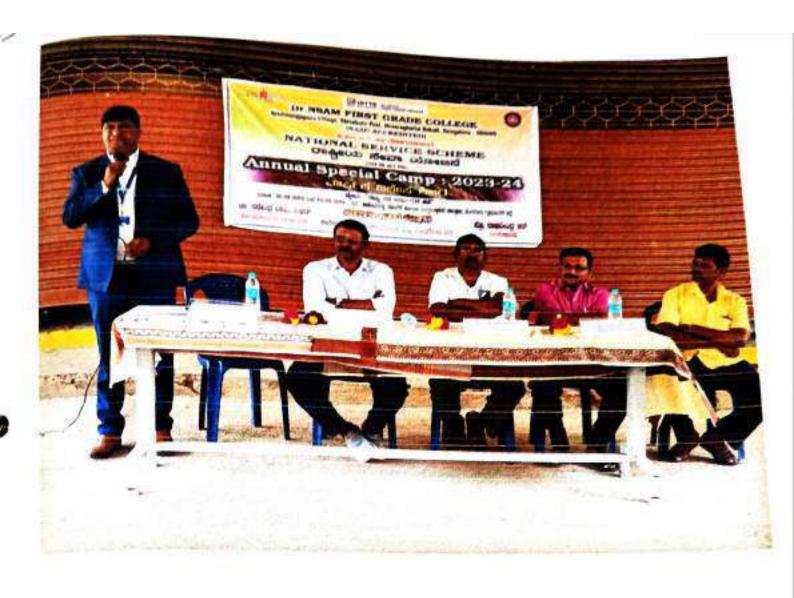

2023-24

National Service Scheme (NSS) Circular

Date: 13/12/2023 Circular No. 02

This is to inform that, National Service Scheme Unit in association with Youth Red Cross Unit and Lions Club Bank, Vijayanagara, Bengaluru is organizing "Voluntary Blood Donation Camp" on 14/12/2023 at 11:00 am onwards at Master Hirannaiah Auditorium. 3rd Floor.

Interested teaching and non-teaching faculty members can voluntarily donate the blood and make the program successful.

On this occasion lunch will be provided to all the teaching and non-teaching staff members. You are requested not to bring lunch box.

If any queries contact Dr. Narendra Babu C R, NSS Program Officer and Ms. Kavitha S R YRCS Officer

NSS Program Officer

Dr. NARENDRA BABU C.R.

NSS Program Officer

Dr. N.S.A.M. First Grade College

Krishnarajapura Village,