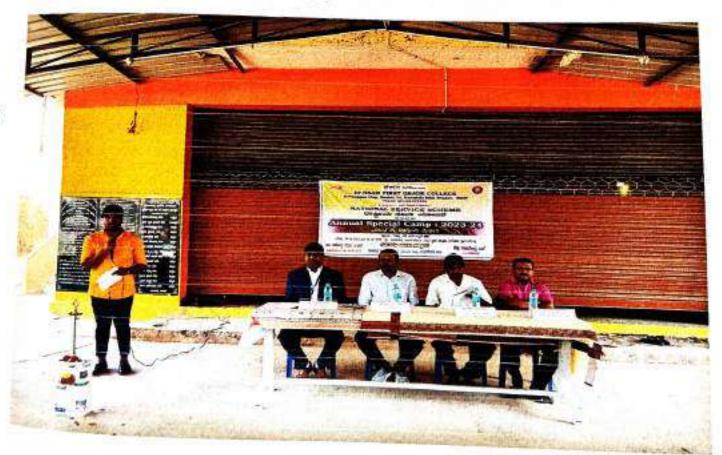

2023-24

National Service Scheme (NSS) Circular

Date: 13/12/2023 Circular No. 02

This is to inform that, National Service Scheme Unit in association with Youth Red Cross Unit and Lions Club Bank, Vijayanagara, Bengaluru is organizing "Voluntary Blood Donation Camp" on 14/12/2023 at 11:00 am onwards at Master Hirannaiah Auditorium. 3rd Floor.

Interested teaching and non-teaching faculty members can voluntarily donate the blood and make the program successful.

On this occasion lunch will be provided to all the teaching and non-teaching staff members. You are requested not to bring lunch box.

If any queries contact Dr. Narendra Babu C R, NSS Program Officer and Ms. Kavitha S R YRCS Officer

NSS Program Officer

Dr. NARENDRA BABU C.R.

NSS Program Officer

Dr. N.S.A.M. First Grade College

Krishnarajapura Village,