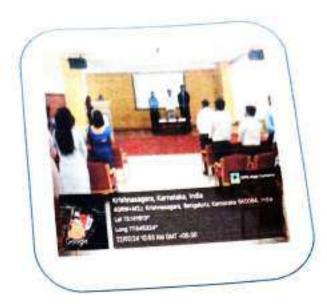

### NAAC ACCREDITED

Kristvaarajapura Village, Bangalore-89 E mait naamigcyal@gmaii.com Weballe: www.mam.86.in

| 2023-24                             | Report of the Event                                                                                                                                                                                                                                                                                                                                                                                                                                                                                                                                                                                                                                                                                                                                                                                                                                                                                                                                                                                                                                                                                                                                                                                                                                                                                                                                                                                                                                                                                                                                                      |  |  |
|-------------------------------------|--------------------------------------------------------------------------------------------------------------------------------------------------------------------------------------------------------------------------------------------------------------------------------------------------------------------------------------------------------------------------------------------------------------------------------------------------------------------------------------------------------------------------------------------------------------------------------------------------------------------------------------------------------------------------------------------------------------------------------------------------------------------------------------------------------------------------------------------------------------------------------------------------------------------------------------------------------------------------------------------------------------------------------------------------------------------------------------------------------------------------------------------------------------------------------------------------------------------------------------------------------------------------------------------------------------------------------------------------------------------------------------------------------------------------------------------------------------------------------------------------------------------------------------------------------------------------|--|--|
| Name of the Activity                | Voluntary Blood Donation Camp                                                                                                                                                                                                                                                                                                                                                                                                                                                                                                                                                                                                                                                                                                                                                                                                                                                                                                                                                                                                                                                                                                                                                                                                                                                                                                                                                                                                                                                                                                                                            |  |  |
| Date                                | 14/12/2023                                                                                                                                                                                                                                                                                                                                                                                                                                                                                                                                                                                                                                                                                                                                                                                                                                                                                                                                                                                                                                                                                                                                                                                                                                                                                                                                                                                                                                                                                                                                                               |  |  |
| Day                                 | Thursday                                                                                                                                                                                                                                                                                                                                                                                                                                                                                                                                                                                                                                                                                                                                                                                                                                                                                                                                                                                                                                                                                                                                                                                                                                                                                                                                                                                                                                                                                                                                                                 |  |  |
|                                     | Dr. Geetha                                                                                                                                                                                                                                                                                                                                                                                                                                                                                                                                                                                                                                                                                                                                                                                                                                                                                                                                                                                                                                                                                                                                                                                                                                                                                                                                                                                                                                                                                                                                                               |  |  |
| Members Accompanied the students    | Mr. Srinivas                                                                                                                                                                                                                                                                                                                                                                                                                                                                                                                                                                                                                                                                                                                                                                                                                                                                                                                                                                                                                                                                                                                                                                                                                                                                                                                                                                                                                                                                                                                                                             |  |  |
| the students                        | Mr. Shashikumar D S                                                                                                                                                                                                                                                                                                                                                                                                                                                                                                                                                                                                                                                                                                                                                                                                                                                                                                                                                                                                                                                                                                                                                                                                                                                                                                                                                                                                                                                                                                                                                      |  |  |
| Total No. of Participants           | 172                                                                                                                                                                                                                                                                                                                                                                                                                                                                                                                                                                                                                                                                                                                                                                                                                                                                                                                                                                                                                                                                                                                                                                                                                                                                                                                                                                                                                                                                                                                                                                      |  |  |
| Target Class/ Course                | I, II and III semesters B.Com, BBA, BCA, BA and BBA-AVIATION                                                                                                                                                                                                                                                                                                                                                                                                                                                                                                                                                                                                                                                                                                                                                                                                                                                                                                                                                                                                                                                                                                                                                                                                                                                                                                                                                                                                                                                                                                             |  |  |
| Highlights of the Event             | The NSS unit had organized Blood Donation Camp in association with IQAC and "Lions Blood Bank", Vijayanagar Bengaluru on 14th December 2023, 172 volunteers came forward to donate blood during the camp which included teaching & non-teaching staff and student donors and supported for social cause. The NSS Unit has been consistently organizing Blood Donation Camps every year for students and the faculty members come forward voluntarily to donate blood. Principal Professor Raghavendra R had addressed to volunteers at the camp and brought awareness in them about shortage of blood and why we must donate blood every year, to help the persons requiring blood. Blood donation can save lives of innumerable persons. Donation of blood is very critical and crucial for saving lives many patients and those who have met with accidents.  Dr. Narendra Babu CR NSS Program Officer had made arrangements for refreshments like fruits, juices and lunch were given to students who had come to donate blood.  Students opinioned that this camp contributed fully to the progress of our for this program, we will work by connecting the students was program, we will work by connecting the students was program, we will work by connecting the students was program, we will work by connecting the students was program, we will work by connecting the students was program, we will work by connecting the students was program, we will work by connecting the students was program, we will work by connecting the students was program. |  |  |
| Suggestions for mprovement (If any) | Students opinioned that this camp contributed fully to the program, we will work by connecting with a community.                                                                                                                                                                                                                                                                                                                                                                                                                                                                                                                                                                                                                                                                                                                                                                                                                                                                                                                                                                                                                                                                                                                                                                                                                                                                                                                                                                                                                                                         |  |  |