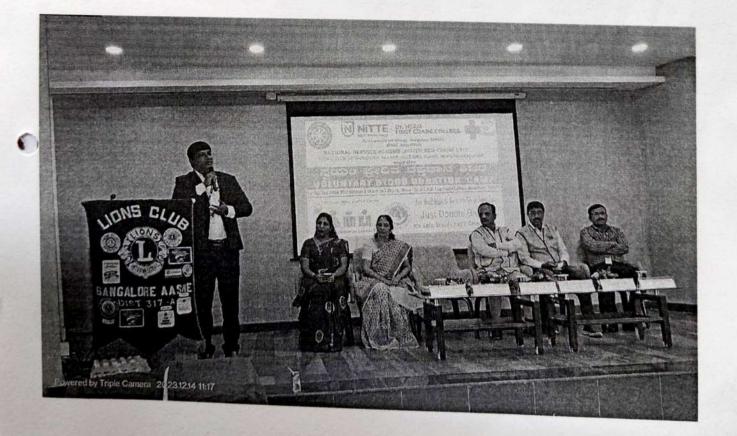

### NAAC ACCREDITED

Kristvaarajapura Village, Bangalore-89 E mait naamigcyal@gmaii.com Weballe: www.mam.86.in

| 2023-24                             | Report of the Event                                                                                                                                                                                                                                                                                                                                                                                                                                                                                                                                                                                                                                                                                                                                                                                                                                                                                                                                                                                                                                                                                                                                                                                                                                                                                                                                                                                                                                                                                                                                                      |  |  |
|-------------------------------------|--------------------------------------------------------------------------------------------------------------------------------------------------------------------------------------------------------------------------------------------------------------------------------------------------------------------------------------------------------------------------------------------------------------------------------------------------------------------------------------------------------------------------------------------------------------------------------------------------------------------------------------------------------------------------------------------------------------------------------------------------------------------------------------------------------------------------------------------------------------------------------------------------------------------------------------------------------------------------------------------------------------------------------------------------------------------------------------------------------------------------------------------------------------------------------------------------------------------------------------------------------------------------------------------------------------------------------------------------------------------------------------------------------------------------------------------------------------------------------------------------------------------------------------------------------------------------|--|--|
| Name of the Activity                | Voluntary Blood Donation Camp                                                                                                                                                                                                                                                                                                                                                                                                                                                                                                                                                                                                                                                                                                                                                                                                                                                                                                                                                                                                                                                                                                                                                                                                                                                                                                                                                                                                                                                                                                                                            |  |  |
| Date                                | 14/12/2023                                                                                                                                                                                                                                                                                                                                                                                                                                                                                                                                                                                                                                                                                                                                                                                                                                                                                                                                                                                                                                                                                                                                                                                                                                                                                                                                                                                                                                                                                                                                                               |  |  |
| Day                                 | Thursday                                                                                                                                                                                                                                                                                                                                                                                                                                                                                                                                                                                                                                                                                                                                                                                                                                                                                                                                                                                                                                                                                                                                                                                                                                                                                                                                                                                                                                                                                                                                                                 |  |  |
|                                     | Dr. Geetha                                                                                                                                                                                                                                                                                                                                                                                                                                                                                                                                                                                                                                                                                                                                                                                                                                                                                                                                                                                                                                                                                                                                                                                                                                                                                                                                                                                                                                                                                                                                                               |  |  |
| Members Accompanied the students    | Mr. Srinivas                                                                                                                                                                                                                                                                                                                                                                                                                                                                                                                                                                                                                                                                                                                                                                                                                                                                                                                                                                                                                                                                                                                                                                                                                                                                                                                                                                                                                                                                                                                                                             |  |  |
| the students                        | Mr. Shashikumar D S                                                                                                                                                                                                                                                                                                                                                                                                                                                                                                                                                                                                                                                                                                                                                                                                                                                                                                                                                                                                                                                                                                                                                                                                                                                                                                                                                                                                                                                                                                                                                      |  |  |
| Total No. of Participants           | 172                                                                                                                                                                                                                                                                                                                                                                                                                                                                                                                                                                                                                                                                                                                                                                                                                                                                                                                                                                                                                                                                                                                                                                                                                                                                                                                                                                                                                                                                                                                                                                      |  |  |
| Target Class/ Course                | I, II and III semesters B.Com, BBA, BCA, BA and BBA-AVIATION                                                                                                                                                                                                                                                                                                                                                                                                                                                                                                                                                                                                                                                                                                                                                                                                                                                                                                                                                                                                                                                                                                                                                                                                                                                                                                                                                                                                                                                                                                             |  |  |
| Highlights of the Event             | The NSS unit had organized Blood Donation Camp in association with IQAC and "Lions Blood Bank", Vijayanagar Bengaluru on 14th December 2023, 172 volunteers came forward to donate blood during the camp which included teaching & non-teaching staff and student donors and supported for social cause. The NSS Unit has been consistently organizing Blood Donation Camps every year for students and the faculty members come forward voluntarily to donate blood. Principal Professor Raghavendra R had addressed to volunteers at the camp and brought awareness in them about shortage of blood and why we must donate blood every year, to help the persons requiring blood. Blood donation can save lives of innumerable persons. Donation of blood is very critical and crucial for saving lives many patients and those who have met with accidents.  Dr. Narendra Babu CR NSS Program Officer had made arrangements for refreshments like fruits, juices and lunch were given to students who had come to donate blood.  Students opinioned that this camp contributed fully to the progress of our for this program, we will work by connecting the students was program, we will work by connecting the students was program, we will work by connecting the students was program, we will work by connecting the students was program, we will work by connecting the students was program, we will work by connecting the students was program, we will work by connecting the students was program, we will work by connecting the students was program. |  |  |
| Suggestions for mprovement (If any) | Students opinioned that this camp contributed fully to the program, we will work by connecting with a community.                                                                                                                                                                                                                                                                                                                                                                                                                                                                                                                                                                                                                                                                                                                                                                                                                                                                                                                                                                                                                                                                                                                                                                                                                                                                                                                                                                                                                                                         |  |  |