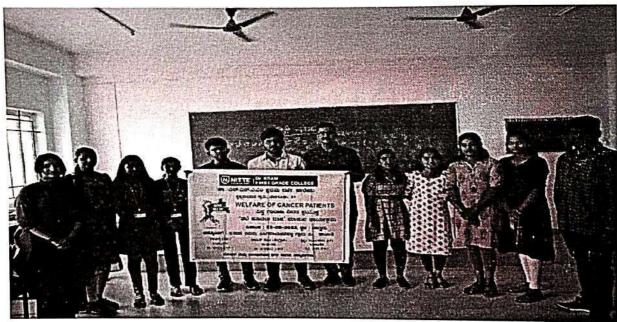

### NAAC ACCREDITED

Kristvaarajapura Village, Bangalore-89 E mait naamigcyal@gmaii.com Weballe: www.mam.86.in

| 2023-24                             | Report of the Event                                                                                                                                                                                                                                                                                                                                                                                                                                                                                                                                                                                                                                                                                                                                                                                                                                                                                                                                                                                                                                                                                                                                                                                                                                                                                                                                                                                                                                                                                                                                                      |  |  |
|-------------------------------------|--------------------------------------------------------------------------------------------------------------------------------------------------------------------------------------------------------------------------------------------------------------------------------------------------------------------------------------------------------------------------------------------------------------------------------------------------------------------------------------------------------------------------------------------------------------------------------------------------------------------------------------------------------------------------------------------------------------------------------------------------------------------------------------------------------------------------------------------------------------------------------------------------------------------------------------------------------------------------------------------------------------------------------------------------------------------------------------------------------------------------------------------------------------------------------------------------------------------------------------------------------------------------------------------------------------------------------------------------------------------------------------------------------------------------------------------------------------------------------------------------------------------------------------------------------------------------|--|--|
| Name of the Activity                | Voluntary Blood Donation Camp                                                                                                                                                                                                                                                                                                                                                                                                                                                                                                                                                                                                                                                                                                                                                                                                                                                                                                                                                                                                                                                                                                                                                                                                                                                                                                                                                                                                                                                                                                                                            |  |  |
| Date                                | 14/12/2023                                                                                                                                                                                                                                                                                                                                                                                                                                                                                                                                                                                                                                                                                                                                                                                                                                                                                                                                                                                                                                                                                                                                                                                                                                                                                                                                                                                                                                                                                                                                                               |  |  |
| Day                                 | Thursday                                                                                                                                                                                                                                                                                                                                                                                                                                                                                                                                                                                                                                                                                                                                                                                                                                                                                                                                                                                                                                                                                                                                                                                                                                                                                                                                                                                                                                                                                                                                                                 |  |  |
|                                     | Dr. Geetha                                                                                                                                                                                                                                                                                                                                                                                                                                                                                                                                                                                                                                                                                                                                                                                                                                                                                                                                                                                                                                                                                                                                                                                                                                                                                                                                                                                                                                                                                                                                                               |  |  |
| Members Accompanied the students    | Mr. Srinivas                                                                                                                                                                                                                                                                                                                                                                                                                                                                                                                                                                                                                                                                                                                                                                                                                                                                                                                                                                                                                                                                                                                                                                                                                                                                                                                                                                                                                                                                                                                                                             |  |  |
| the students                        | Mr. Shashikumar D S                                                                                                                                                                                                                                                                                                                                                                                                                                                                                                                                                                                                                                                                                                                                                                                                                                                                                                                                                                                                                                                                                                                                                                                                                                                                                                                                                                                                                                                                                                                                                      |  |  |
| Total No. of Participants           | 172                                                                                                                                                                                                                                                                                                                                                                                                                                                                                                                                                                                                                                                                                                                                                                                                                                                                                                                                                                                                                                                                                                                                                                                                                                                                                                                                                                                                                                                                                                                                                                      |  |  |
| Target Class/ Course                | I, II and III semesters B.Com, BBA, BCA, BA and BBA-AVIATION                                                                                                                                                                                                                                                                                                                                                                                                                                                                                                                                                                                                                                                                                                                                                                                                                                                                                                                                                                                                                                                                                                                                                                                                                                                                                                                                                                                                                                                                                                             |  |  |
| Highlights of the Event             | The NSS unit had organized Blood Donation Camp in association with IQAC and "Lions Blood Bank", Vijayanagar Bengaluru on 14th December 2023, 172 volunteers came forward to donate blood during the camp which included teaching & non-teaching staff and student donors and supported for social cause. The NSS Unit has been consistently organizing Blood Donation Camps every year for students and the faculty members come forward voluntarily to donate blood. Principal Professor Raghavendra R had addressed to volunteers at the camp and brought awareness in them about shortage of blood and why we must donate blood every year, to help the persons requiring blood. Blood donation can save lives of innumerable persons. Donation of blood is very critical and crucial for saving lives many patients and those who have met with accidents.  Dr. Narendra Babu CR NSS Program Officer had made arrangements for refreshments like fruits, juices and lunch were given to students who had come to donate blood.  Students opinioned that this camp contributed fully to the progress of our for this program, we will work by connecting the students was program, we will work by connecting the students was program, we will work by connecting the students was program, we will work by connecting the students was program, we will work by connecting the students was program, we will work by connecting the students was program, we will work by connecting the students was program, we will work by connecting the students was program. |  |  |
| Suggestions for mprovement (If any) | Students opinioned that this camp contributed fully to the program, we will work by connecting with a community.                                                                                                                                                                                                                                                                                                                                                                                                                                                                                                                                                                                                                                                                                                                                                                                                                                                                                                                                                                                                                                                                                                                                                                                                                                                                                                                                                                                                                                                         |  |  |