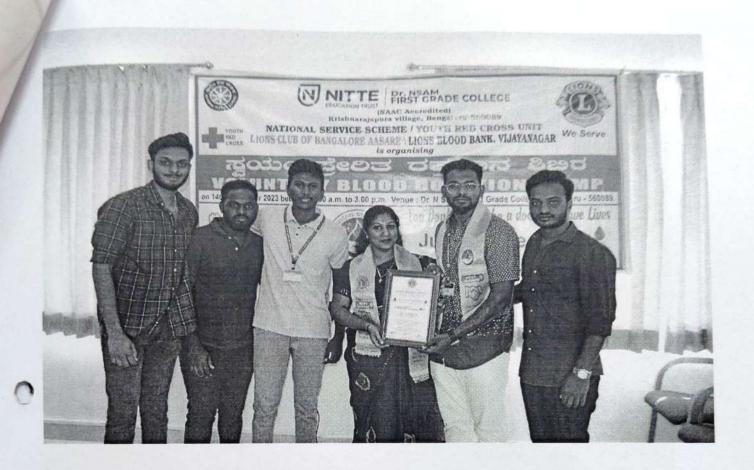

### NAAC ACCREDITED

Kristvaarajapura Village, Bangalore-89 E mait naamigcyal@gmaii.com Weballe: www.mam.86.in

| 2023-24                             | Report of the Event                                                                                                                                                                                                                                                                                                                                                                                                                                                                                                                                                                                                                                                                                                                                                                                                                                                                                                                                                                                                                                                                                                                                                                                                                                                                                                                                                                                                                                                                                                                                                      |  |  |
|-------------------------------------|--------------------------------------------------------------------------------------------------------------------------------------------------------------------------------------------------------------------------------------------------------------------------------------------------------------------------------------------------------------------------------------------------------------------------------------------------------------------------------------------------------------------------------------------------------------------------------------------------------------------------------------------------------------------------------------------------------------------------------------------------------------------------------------------------------------------------------------------------------------------------------------------------------------------------------------------------------------------------------------------------------------------------------------------------------------------------------------------------------------------------------------------------------------------------------------------------------------------------------------------------------------------------------------------------------------------------------------------------------------------------------------------------------------------------------------------------------------------------------------------------------------------------------------------------------------------------|--|--|
| Name of the Activity                | Voluntary Blood Donation Camp                                                                                                                                                                                                                                                                                                                                                                                                                                                                                                                                                                                                                                                                                                                                                                                                                                                                                                                                                                                                                                                                                                                                                                                                                                                                                                                                                                                                                                                                                                                                            |  |  |
| Date                                | 14/12/2023                                                                                                                                                                                                                                                                                                                                                                                                                                                                                                                                                                                                                                                                                                                                                                                                                                                                                                                                                                                                                                                                                                                                                                                                                                                                                                                                                                                                                                                                                                                                                               |  |  |
| Day                                 | Thursday                                                                                                                                                                                                                                                                                                                                                                                                                                                                                                                                                                                                                                                                                                                                                                                                                                                                                                                                                                                                                                                                                                                                                                                                                                                                                                                                                                                                                                                                                                                                                                 |  |  |
|                                     | Dr. Geetha                                                                                                                                                                                                                                                                                                                                                                                                                                                                                                                                                                                                                                                                                                                                                                                                                                                                                                                                                                                                                                                                                                                                                                                                                                                                                                                                                                                                                                                                                                                                                               |  |  |
| Members Accompanied the students    | Mr. Srinivas                                                                                                                                                                                                                                                                                                                                                                                                                                                                                                                                                                                                                                                                                                                                                                                                                                                                                                                                                                                                                                                                                                                                                                                                                                                                                                                                                                                                                                                                                                                                                             |  |  |
| the students                        | Mr. Shashikumar D S                                                                                                                                                                                                                                                                                                                                                                                                                                                                                                                                                                                                                                                                                                                                                                                                                                                                                                                                                                                                                                                                                                                                                                                                                                                                                                                                                                                                                                                                                                                                                      |  |  |
| Total No. of Participants           | 172                                                                                                                                                                                                                                                                                                                                                                                                                                                                                                                                                                                                                                                                                                                                                                                                                                                                                                                                                                                                                                                                                                                                                                                                                                                                                                                                                                                                                                                                                                                                                                      |  |  |
| Target Class/ Course                | I, II and III semesters B.Com, BBA, BCA, BA and BBA-AVIATION                                                                                                                                                                                                                                                                                                                                                                                                                                                                                                                                                                                                                                                                                                                                                                                                                                                                                                                                                                                                                                                                                                                                                                                                                                                                                                                                                                                                                                                                                                             |  |  |
| Highlights of the Event             | The NSS unit had organized Blood Donation Camp in association with IQAC and "Lions Blood Bank", Vijayanagar Bengaluru on 14th December 2023, 172 volunteers came forward to donate blood during the camp which included teaching & non-teaching staff and student donors and supported for social cause. The NSS Unit has been consistently organizing Blood Donation Camps every year for students and the faculty members come forward voluntarily to donate blood. Principal Professor Raghavendra R had addressed to volunteers at the camp and brought awareness in them about shortage of blood and why we must donate blood every year, to help the persons requiring blood. Blood donation can save lives of innumerable persons. Donation of blood is very critical and crucial for saving lives many patients and those who have met with accidents.  Dr. Narendra Babu CR NSS Program Officer had made arrangements for refreshments like fruits, juices and lunch were given to students who had come to donate blood.  Students opinioned that this camp contributed fully to the progress of our for this program, we will work by connecting the students was program, we will work by connecting the students was program, we will work by connecting the students was program, we will work by connecting the students was program, we will work by connecting the students was program, we will work by connecting the students was program, we will work by connecting the students was program, we will work by connecting the students was program. |  |  |
| Suggestions for mprovement (If any) | Students opinioned that this camp contributed fully to the program, we will work by connecting with a community.                                                                                                                                                                                                                                                                                                                                                                                                                                                                                                                                                                                                                                                                                                                                                                                                                                                                                                                                                                                                                                                                                                                                                                                                                                                                                                                                                                                                                                                         |  |  |