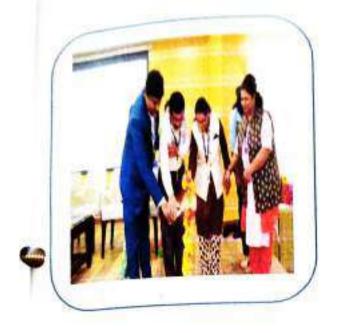

### NAAC ACCREDITED

Kristvaarajapura Village, Bangalore-89 E mait naamigcyal@gmaii.com Weballe: www.mam.86.in

| 2023-24                             | Report of the Event                                                                                                                                                                                                                                                                                                                                                                                                                                                                                                                                                                                                                                                                                                                                                                                                                                                                                                                                                                                                                                                                                                                                                                                                                                                                                                                                                                                                                                                                                                                                                      |  |  |
|-------------------------------------|--------------------------------------------------------------------------------------------------------------------------------------------------------------------------------------------------------------------------------------------------------------------------------------------------------------------------------------------------------------------------------------------------------------------------------------------------------------------------------------------------------------------------------------------------------------------------------------------------------------------------------------------------------------------------------------------------------------------------------------------------------------------------------------------------------------------------------------------------------------------------------------------------------------------------------------------------------------------------------------------------------------------------------------------------------------------------------------------------------------------------------------------------------------------------------------------------------------------------------------------------------------------------------------------------------------------------------------------------------------------------------------------------------------------------------------------------------------------------------------------------------------------------------------------------------------------------|--|--|
| Name of the Activity                | Voluntary Blood Donation Camp                                                                                                                                                                                                                                                                                                                                                                                                                                                                                                                                                                                                                                                                                                                                                                                                                                                                                                                                                                                                                                                                                                                                                                                                                                                                                                                                                                                                                                                                                                                                            |  |  |
| Date                                | 14/12/2023                                                                                                                                                                                                                                                                                                                                                                                                                                                                                                                                                                                                                                                                                                                                                                                                                                                                                                                                                                                                                                                                                                                                                                                                                                                                                                                                                                                                                                                                                                                                                               |  |  |
| Day                                 | Thursday                                                                                                                                                                                                                                                                                                                                                                                                                                                                                                                                                                                                                                                                                                                                                                                                                                                                                                                                                                                                                                                                                                                                                                                                                                                                                                                                                                                                                                                                                                                                                                 |  |  |
|                                     | Dr. Geetha                                                                                                                                                                                                                                                                                                                                                                                                                                                                                                                                                                                                                                                                                                                                                                                                                                                                                                                                                                                                                                                                                                                                                                                                                                                                                                                                                                                                                                                                                                                                                               |  |  |
| Members Accompanied the students    | Mr. Srinivas                                                                                                                                                                                                                                                                                                                                                                                                                                                                                                                                                                                                                                                                                                                                                                                                                                                                                                                                                                                                                                                                                                                                                                                                                                                                                                                                                                                                                                                                                                                                                             |  |  |
| the students                        | Mr. Shashikumar D S                                                                                                                                                                                                                                                                                                                                                                                                                                                                                                                                                                                                                                                                                                                                                                                                                                                                                                                                                                                                                                                                                                                                                                                                                                                                                                                                                                                                                                                                                                                                                      |  |  |
| Total No. of Participants           | 172                                                                                                                                                                                                                                                                                                                                                                                                                                                                                                                                                                                                                                                                                                                                                                                                                                                                                                                                                                                                                                                                                                                                                                                                                                                                                                                                                                                                                                                                                                                                                                      |  |  |
| Target Class/ Course                | I, II and III semesters B.Com, BBA, BCA, BA and BBA-AVIATION                                                                                                                                                                                                                                                                                                                                                                                                                                                                                                                                                                                                                                                                                                                                                                                                                                                                                                                                                                                                                                                                                                                                                                                                                                                                                                                                                                                                                                                                                                             |  |  |
| Highlights of the Event             | The NSS unit had organized Blood Donation Camp in association with IQAC and "Lions Blood Bank", Vijayanagar Bengaluru on 14th December 2023, 172 volunteers came forward to donate blood during the camp which included teaching & non-teaching staff and student donors and supported for social cause. The NSS Unit has been consistently organizing Blood Donation Camps every year for students and the faculty members come forward voluntarily to donate blood. Principal Professor Raghavendra R had addressed to volunteers at the camp and brought awareness in them about shortage of blood and why we must donate blood every year, to help the persons requiring blood. Blood donation can save lives of innumerable persons. Donation of blood is very critical and crucial for saving lives many patients and those who have met with accidents.  Dr. Narendra Babu CR NSS Program Officer had made arrangements for refreshments like fruits, juices and lunch were given to students who had come to donate blood.  Students opinioned that this camp contributed fully to the progress of our for this program, we will work by connecting the students was program, we will work by connecting the students was program, we will work by connecting the students was program, we will work by connecting the students was program, we will work by connecting the students was program, we will work by connecting the students was program, we will work by connecting the students was program, we will work by connecting the students was program. |  |  |
| Suggestions for mprovement (If any) | Students opinioned that this camp contributed fully to the program, we will work by connecting with a community.                                                                                                                                                                                                                                                                                                                                                                                                                                                                                                                                                                                                                                                                                                                                                                                                                                                                                                                                                                                                                                                                                                                                                                                                                                                                                                                                                                                                                                                         |  |  |