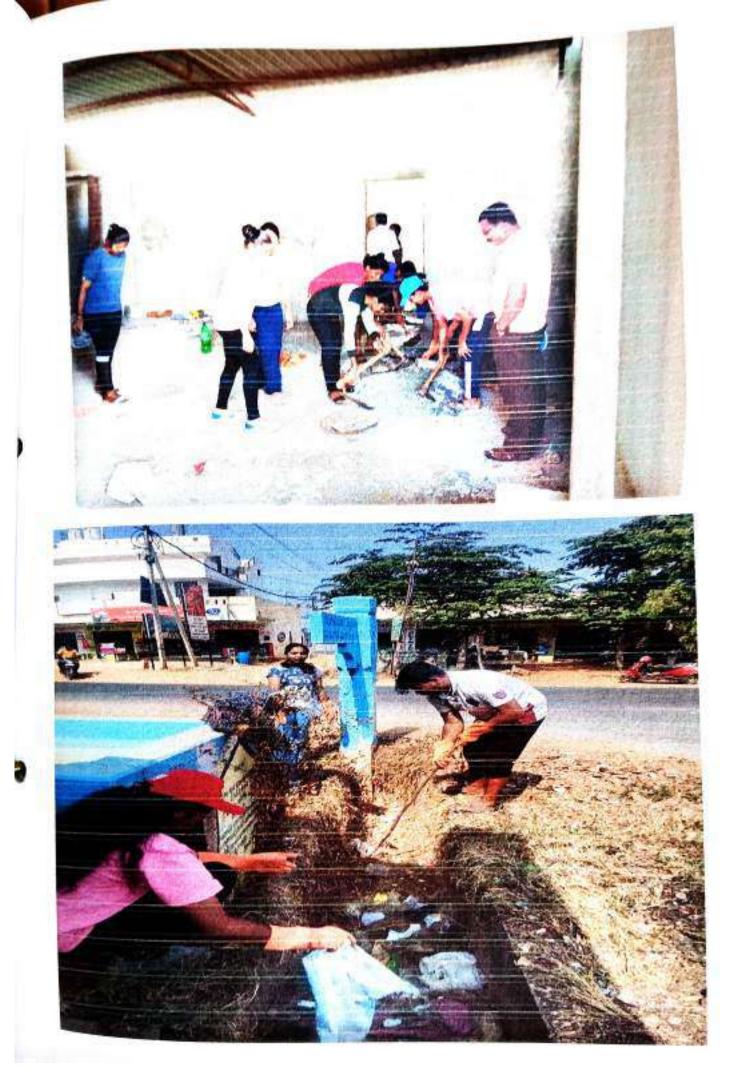

### NAAC ACCREDITED

Kristvaarajapura Village, Bangalore-89 E mait naamigcyal@gmaii.com Weballe: www.mam.86.in

| 2023-24                             | Report of the Event                                                                                                                                                                                                                                                                                                                                                                                                                                                                                                                                                                                                                                                                                                                                                                                                                                                                                                                                                                                                                                                                                                                                                                                                                                                                                                                                                                                                                                                                                                                                                      |  |  |
|-------------------------------------|--------------------------------------------------------------------------------------------------------------------------------------------------------------------------------------------------------------------------------------------------------------------------------------------------------------------------------------------------------------------------------------------------------------------------------------------------------------------------------------------------------------------------------------------------------------------------------------------------------------------------------------------------------------------------------------------------------------------------------------------------------------------------------------------------------------------------------------------------------------------------------------------------------------------------------------------------------------------------------------------------------------------------------------------------------------------------------------------------------------------------------------------------------------------------------------------------------------------------------------------------------------------------------------------------------------------------------------------------------------------------------------------------------------------------------------------------------------------------------------------------------------------------------------------------------------------------|--|--|
| Name of the Activity                | Voluntary Blood Donation Camp                                                                                                                                                                                                                                                                                                                                                                                                                                                                                                                                                                                                                                                                                                                                                                                                                                                                                                                                                                                                                                                                                                                                                                                                                                                                                                                                                                                                                                                                                                                                            |  |  |
| Date                                | 14/12/2023                                                                                                                                                                                                                                                                                                                                                                                                                                                                                                                                                                                                                                                                                                                                                                                                                                                                                                                                                                                                                                                                                                                                                                                                                                                                                                                                                                                                                                                                                                                                                               |  |  |
| Day                                 | Thursday                                                                                                                                                                                                                                                                                                                                                                                                                                                                                                                                                                                                                                                                                                                                                                                                                                                                                                                                                                                                                                                                                                                                                                                                                                                                                                                                                                                                                                                                                                                                                                 |  |  |
|                                     | Dr. Geetha                                                                                                                                                                                                                                                                                                                                                                                                                                                                                                                                                                                                                                                                                                                                                                                                                                                                                                                                                                                                                                                                                                                                                                                                                                                                                                                                                                                                                                                                                                                                                               |  |  |
| Members Accompanied the students    | Mr. Srinivas                                                                                                                                                                                                                                                                                                                                                                                                                                                                                                                                                                                                                                                                                                                                                                                                                                                                                                                                                                                                                                                                                                                                                                                                                                                                                                                                                                                                                                                                                                                                                             |  |  |
| the students                        | Mr. Shashikumar D S                                                                                                                                                                                                                                                                                                                                                                                                                                                                                                                                                                                                                                                                                                                                                                                                                                                                                                                                                                                                                                                                                                                                                                                                                                                                                                                                                                                                                                                                                                                                                      |  |  |
| Total No. of Participants           | 172                                                                                                                                                                                                                                                                                                                                                                                                                                                                                                                                                                                                                                                                                                                                                                                                                                                                                                                                                                                                                                                                                                                                                                                                                                                                                                                                                                                                                                                                                                                                                                      |  |  |
| Target Class/ Course                | I, II and III semesters B.Com, BBA, BCA, BA and BBA-AVIATION                                                                                                                                                                                                                                                                                                                                                                                                                                                                                                                                                                                                                                                                                                                                                                                                                                                                                                                                                                                                                                                                                                                                                                                                                                                                                                                                                                                                                                                                                                             |  |  |
| Highlights of the Event             | The NSS unit had organized Blood Donation Camp in association with IQAC and "Lions Blood Bank", Vijayanagar Bengaluru on 14th December 2023, 172 volunteers came forward to donate blood during the camp which included teaching & non-teaching staff and student donors and supported for social cause. The NSS Unit has been consistently organizing Blood Donation Camps every year for students and the faculty members come forward voluntarily to donate blood. Principal Professor Raghavendra R had addressed to volunteers at the camp and brought awareness in them about shortage of blood and why we must donate blood every year, to help the persons requiring blood. Blood donation can save lives of innumerable persons. Donation of blood is very critical and crucial for saving lives many patients and those who have met with accidents.  Dr. Narendra Babu CR NSS Program Officer had made arrangements for refreshments like fruits, juices and lunch were given to students who had come to donate blood.  Students opinioned that this camp contributed fully to the progress of our for this program, we will work by connecting the students was program, we will work by connecting the students was program, we will work by connecting the students was program, we will work by connecting the students was program, we will work by connecting the students was program, we will work by connecting the students was program, we will work by connecting the students was program, we will work by connecting the students was program. |  |  |
| Suggestions for mprovement (If any) | Students opinioned that this camp contributed fully to the program, we will work by connecting with a community.                                                                                                                                                                                                                                                                                                                                                                                                                                                                                                                                                                                                                                                                                                                                                                                                                                                                                                                                                                                                                                                                                                                                                                                                                                                                                                                                                                                                                                                         |  |  |