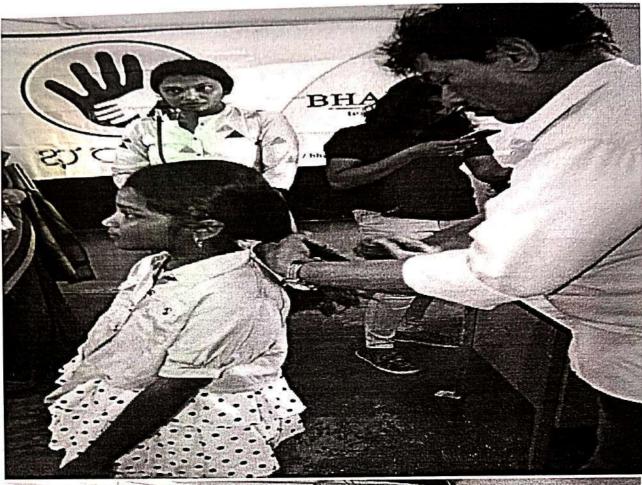

### NAAC ACCREDITED

Kristvaarajapura Village, Bangalore-89 E mait naamigcyal@gmaii.com Weballe: www.mam.86.in

| 2023-24                             | Report of the Event                                                                                                                                                                                                                                                                                                                                                                                                                                                                                                                                                                                                                                                                                                                                                                                                                                                                                                                                                                                                                                                                                                                                                                                                                                                                                                                                                                                                                                                                                                                                                      |  |  |
|-------------------------------------|--------------------------------------------------------------------------------------------------------------------------------------------------------------------------------------------------------------------------------------------------------------------------------------------------------------------------------------------------------------------------------------------------------------------------------------------------------------------------------------------------------------------------------------------------------------------------------------------------------------------------------------------------------------------------------------------------------------------------------------------------------------------------------------------------------------------------------------------------------------------------------------------------------------------------------------------------------------------------------------------------------------------------------------------------------------------------------------------------------------------------------------------------------------------------------------------------------------------------------------------------------------------------------------------------------------------------------------------------------------------------------------------------------------------------------------------------------------------------------------------------------------------------------------------------------------------------|--|--|
| Name of the Activity                | Voluntary Blood Donation Camp                                                                                                                                                                                                                                                                                                                                                                                                                                                                                                                                                                                                                                                                                                                                                                                                                                                                                                                                                                                                                                                                                                                                                                                                                                                                                                                                                                                                                                                                                                                                            |  |  |
| Date                                | 14/12/2023                                                                                                                                                                                                                                                                                                                                                                                                                                                                                                                                                                                                                                                                                                                                                                                                                                                                                                                                                                                                                                                                                                                                                                                                                                                                                                                                                                                                                                                                                                                                                               |  |  |
| Day                                 | Thursday                                                                                                                                                                                                                                                                                                                                                                                                                                                                                                                                                                                                                                                                                                                                                                                                                                                                                                                                                                                                                                                                                                                                                                                                                                                                                                                                                                                                                                                                                                                                                                 |  |  |
|                                     | Dr. Geetha                                                                                                                                                                                                                                                                                                                                                                                                                                                                                                                                                                                                                                                                                                                                                                                                                                                                                                                                                                                                                                                                                                                                                                                                                                                                                                                                                                                                                                                                                                                                                               |  |  |
| Members Accompanied the students    | Mr. Srinivas                                                                                                                                                                                                                                                                                                                                                                                                                                                                                                                                                                                                                                                                                                                                                                                                                                                                                                                                                                                                                                                                                                                                                                                                                                                                                                                                                                                                                                                                                                                                                             |  |  |
| the students                        | Mr. Shashikumar D S                                                                                                                                                                                                                                                                                                                                                                                                                                                                                                                                                                                                                                                                                                                                                                                                                                                                                                                                                                                                                                                                                                                                                                                                                                                                                                                                                                                                                                                                                                                                                      |  |  |
| Total No. of Participants           | 172                                                                                                                                                                                                                                                                                                                                                                                                                                                                                                                                                                                                                                                                                                                                                                                                                                                                                                                                                                                                                                                                                                                                                                                                                                                                                                                                                                                                                                                                                                                                                                      |  |  |
| Target Class/ Course                | I, II and III semesters B.Com, BBA, BCA, BA and BBA-AVIATION                                                                                                                                                                                                                                                                                                                                                                                                                                                                                                                                                                                                                                                                                                                                                                                                                                                                                                                                                                                                                                                                                                                                                                                                                                                                                                                                                                                                                                                                                                             |  |  |
| Highlights of the Event             | The NSS unit had organized Blood Donation Camp in association with IQAC and "Lions Blood Bank", Vijayanagar Bengaluru on 14th December 2023, 172 volunteers came forward to donate blood during the camp which included teaching & non-teaching staff and student donors and supported for social cause. The NSS Unit has been consistently organizing Blood Donation Camps every year for students and the faculty members come forward voluntarily to donate blood. Principal Professor Raghavendra R had addressed to volunteers at the camp and brought awareness in them about shortage of blood and why we must donate blood every year, to help the persons requiring blood. Blood donation can save lives of innumerable persons. Donation of blood is very critical and crucial for saving lives many patients and those who have met with accidents.  Dr. Narendra Babu CR NSS Program Officer had made arrangements for refreshments like fruits, juices and lunch were given to students who had come to donate blood.  Students opinioned that this camp contributed fully to the progress of our for this program, we will work by connecting the students was program, we will work by connecting the students was program, we will work by connecting the students was program, we will work by connecting the students was program, we will work by connecting the students was program, we will work by connecting the students was program, we will work by connecting the students was program, we will work by connecting the students was program. |  |  |
| Suggestions for mprovement (If any) | Students opinioned that this camp contributed fully to the program, we will work by connecting with a community.                                                                                                                                                                                                                                                                                                                                                                                                                                                                                                                                                                                                                                                                                                                                                                                                                                                                                                                                                                                                                                                                                                                                                                                                                                                                                                                                                                                                                                                         |  |  |