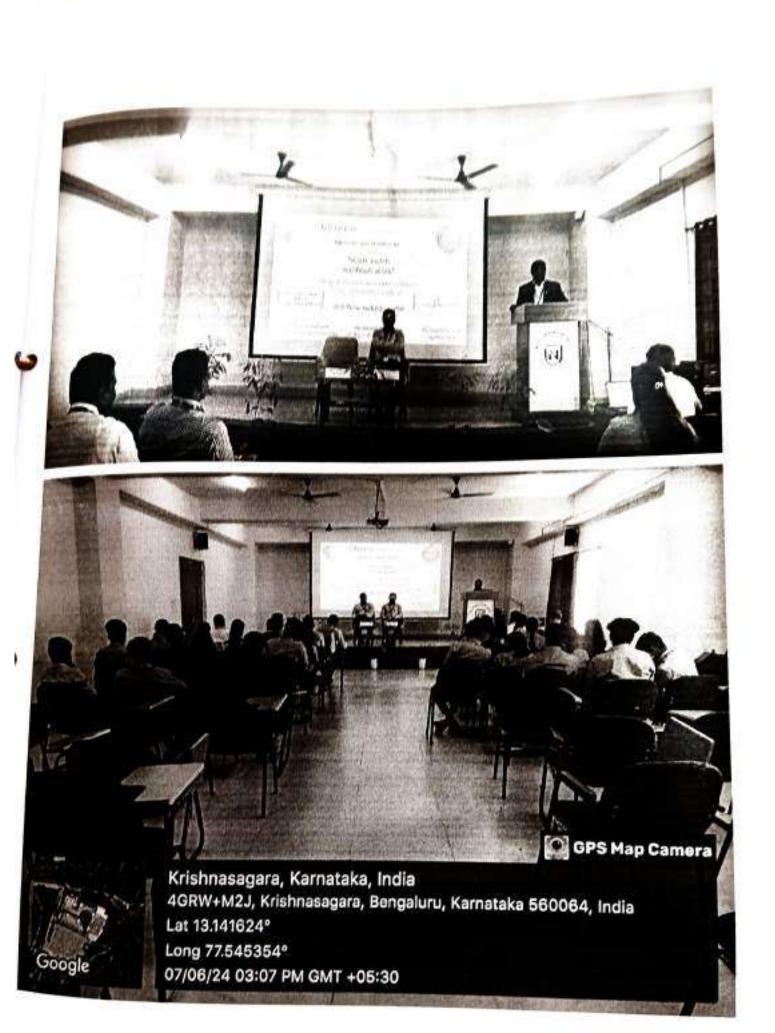

r Principal Prof. Raghavendra R motivated everyone to celebrate this special day with great zeal and enthusiasm. Sir also briefed various activities were to be designed for students to keep them aware of environmental issues and the ways to deal with them.  Dr. Narendra Babu C R NSS Programme Officer in his speech briefed, humans have been exploiting earth's natural ecosystems for their benefit and in the process destroying them forever. It is high time now that we all come together and become more aware and conscious of the way we are utilizing our natural resources.  The main objective of observing this day was to bring about a change in NSS volunteers attitude towards the environment and advocate partnership between each human being and society to ensure a safe future for all. |  |  |







N.S.A.M. First Grade College Krishnarajan Village, Beng 19 IQAÇ Co-ordinator

Internal Quality Assurance Cell Dr. N.S.A.M. First Grade College Bengaluru-560 089

Principal
PRINCIPAL
PRINCIPAL
Or. N.S.A.M. First Grade College
Sy No. 21, Krishnarajapura Village,
Sy No. 21, Krishnarajapura Village,
Snivakota (P) Hescraghatta Hooli,
Bengaci 2, 350 089

(A Unit of Nitte Education Trust (R), Mangalore)
Affiliated to Bengaluru City University, College Code: 3411

01/ 03 /2024

Dr. Govinda Gowda HG
NSS Programme Coordinator
Bengaluru City University
Bengaluru.

Subject: Permission to conduct "NSS Annual Special Camp".

With reference to the above subject, we wish to bring to your kind notice that our college NSS unit involves in undertaking lot of social service activities as a part of its i