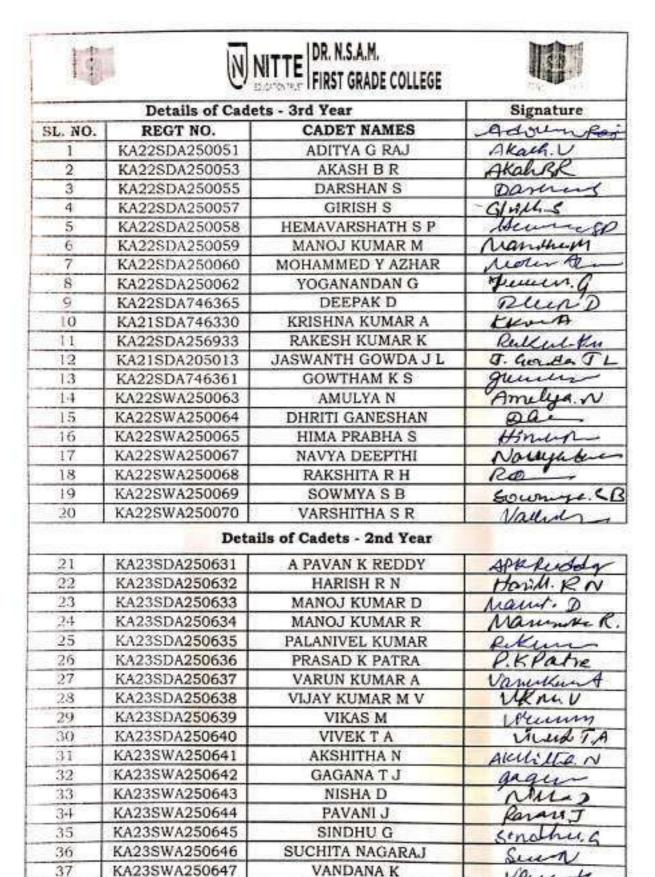

# Dr. N.S.A.M First Grade College Krishnarajapura Village, Bangalore-89 E mail: nsamfgeyelsigmail.com Website: www.nspin.stc.lit

2023-24

YRCS & NSS Student Enrolment List

Name of Event: Blood Donation Camp Blood

Date & Venue: 14/12/2023; Master Hirannaiah Auditorium

| SI.  | Name of Student    | Class & Sec   | Signature                                                                                                                                                                                                                                                                                                                                                                                                                                                                                                                                                                                                                                                                                                                                                                                                                                                                                                                                                                                                                                                                                                                                                                                                                                                                                                                                                                                                                                                                                                                                                                                                                                                                                                                                                                                                                                                                                                                                                                                                                                                                                                                      |
|------|--------------------|---------------|--------------------------------------------------------------------------------------------------------------------------------------------------------------------------------------------------------------------------------------------------------------------------------------------------------------------------------------------------------------------------------------------------------------------------------------------------------------------------------------------------------------------------------------------------------------------------------------------------------------------------------------------------------------------------------------------------------------------------------------------------------------------------------------------------------------------------------------------------------------------------------------------------------------------------------------------------------------------------------------------------------------------------------------------------------------------------------------------------------------------------------------------------------------------------------------------------------------------------------------------------------------------------------------------------------------------------------------------------------------------------------------------------------------------------------------------------------------------------------------------------------------------------------------------------------------------------------------------------------------------------------------------------------------------------------------------------------------------------------------------------------------------------------------------------------------------------------------------------------------------------------------------------------------------------------------------------------------------------------------------------------------------------------------------------------------------------------------------------------------------------------|
| 01   | Percettan Gewda SM | B. com LSCM   | Prestanses                                                                                                                                                                                                                                                                                                                                                                                                                                                                                                                                                                                                                                                                                                                                                                                                                                                                                                                                                                                                                                                                                                                                                                                                                                                                                                                                                                                                                                                                                                                                                                                                                                                                                                                                                                                                                                                                                                                                                                                                                                                                                                                     |
| 2    | Khucha youdo . A   | B. cong. locu |                                                                                                                                                                                                                                                                                                                                                                                                                                                                                                                                                                                                                                                                                                                                                                                                                                                                                                                                                                                                                                                                                                                                                                                                                                                                                                                                                                                                                                                                                                                                                                                                                                                                                                                                                                                                                                                                                                                                                                                                                                                                                                                                |
| 3    | Chandon Gond . 1   | B. Con Iscm   | Chandag                                                                                                                                                                                                                                                                                                                                                                                                                                                                                                                                                                                                                                                                                                                                                                                                                                                                                                                                                                                                                                                                                                                                                                                                                                                                                                                                                                                                                                                                                                                                                                                                                                                                                                                                                                                                                                                                                                                                                                                                                                                                                                                        |
| 4    | Raghu              | Brom Isch     | The state of the s |
| 5    | Charlie Kumar      | -11 - I'w     | Shashi Kuma                                                                                                                                                                                                                                                                                                                                                                                                                                                                                                                                                                                                                                                                                                                                                                                                                                                                                                                                                                                                                                                                                                                                                                                                                                                                                                                                                                                                                                                                                                                                                                                                                                                                                                                                                                                                                                                                                                                                                                                                                                                                                                                    |
| 6    | Rishon             | Brown LSCM Im |                                                                                                                                                                                                                                                                                                                                                                                                                                                                                                                                                                                                                                                                                                                                                                                                                                                                                                                                                                                                                                                                                                                                                                                                                                                                                                                                                                                                                                                                                                                                                                                                                                                                                                                                                                                                                                                                                                                                                                                                                                                                                                                                |
| 1    | Hemale             | Brown LSCM IV |                                                                                                                                                                                                                                                                                                                                                                                                                                                                                                                                                                                                                                                                                                                                                                                                                                                                                                                                                                                                                                                                                                                                                                                                                                                                                                                                                                                                                                                                                                                                                                                                                                                                                                                                                                                                                                                                                                                                                                                                                                                                                                                                |
|      | Shashank. M        | BBA General 3 | Mu Send                                                                                                                                                                                                                                                                                                                                                                                                                                                                                                                                                                                                                                                                                                                                                                                                                                                                                                                                                                                                                                                                                                                                                                                                                                                                                                                                                                                                                                                                                                                                                                                                                                                                                                                                                                                                                                                                                                                                                                                                                                                                                                                        |
| 1100 | Yashwanth. M       | BLOM LSCM IN  | em Yashante                                                                                                                                                                                                                                                                                                                                                                                                                                                                                                                                                                                                                                                                                                                                                                                                                                                                                                                                                                                                                                                                                                                                                                                                                                                                                                                                                                                                                                                                                                                                                                                                                                                                                                                                                                                                                                                                                                                                                                                                                                                                                                                    |
|      | Vileas             | Brow ISCM IN  | em Vikas N                                                                                                                                                                                                                                                                                                                                                                                                                                                                                                                                                                                                                                                                                                                                                                                                                                                                                                                                                                                                                                                                                                                                                                                                                                                                                                                                                                                                                                                                                                                                                                                                                                                                                                                                                                                                                                                                                                                                                                                                                                                                                                                     |
|      | Prutting           | Brow ISCM I   | sem Poutry                                                                                                                                                                                                                                                                                                                                                                                                                                                                                                                                                                                                                                                                                                                                                                                                                                                                                                                                                                                                                                                                                                                                                                                                                                                                                                                                                                                                                                                                                                                                                                                                                                                                                                                                                                                                                                                                                                                                                                                                                                                                                                                     |
|      | Tejos liponida.    | BCom LSCM ?   | New 1                                                                                                                                                                                                                                                                                                                                                                                                                                                                                                                                                                                                                                                                                                                                                                                                                                                                                                                                                                                                                                                                                                                                                                                                                                                                                                                                                                                                                                                                                                                                                                                                                                                                                                                                                                                                                                                                                                                                                                                                                                                                                                                          |
|      | Showan Gowda       | BBA Aviati    | on late                                                                                                                                                                                                                                                                                                                                                                                                                                                                                                                                                                                                                                                                                                                                                                                                                                                                                                                                                                                                                                                                                                                                                                                                                                                                                                                                                                                                                                                                                                                                                                                                                                                                                                                                                                                                                                                                                                                                                                                                                                                                                                                        |
|      | Shareyas           | B. Com 158    | son Shreyans                                                                                                                                                                                                                                                                                                                                                                                                                                                                                                                                                                                                                                                                                                                                                                                                                                                                                                                                                                                                                                                                                                                                                                                                                                                                                                                                                                                                                                                                                                                                                                                                                                                                                                                                                                                                                                                                                                                                                                                                                                                                                                                   |
|      | Mohammed Roshan    | B.Com - LA    | y sur Zona                                                                                                                                                                                                                                                                                                                                                                                                                                                                                                                                                                                                                                                                                                                                                                                                                                                                                                                                                                                                                                                                                                                                                                                                                                                                                                                                                                                                                                                                                                                                                                                                                                                                                                                                                                                                                                                                                                                                                                                                                                                                                                                     |

Dr. N.S.A.M First Grade College

Krishmanajapara Village, Bangalore 89
E spail: manufgryeksigmail.com Website: w

2023-24

YRCS & NSS Student Enrolment List

Name of Event: Blood Donation Camp Blood

Date & Venue: 14/12/2023; Master Hirannaiah Auditorium

| SI.<br>No. | Name of Student      | Class & Sec               | Signature    |
|------------|----------------------|---------------------------|--------------|
| 17         | Jaishnau R           | DBA Aviotion              | Jaishnan R   |
| 18.        | Revardh Sni guneshis | B.Com                     | Lella        |
| 19.        | Lohith N             | DBA                       | Dengget.     |
| 20         | venugopal N.         | DOB                       | 0            |
| 21         | Prasanna Kuman Sin   | father.                   |              |
| 22         | Navaneeth Krishnan   | B. COM B.DA               | 1.4          |
| 23         | Tejas M              | BC A                      | 1            |
| 24         | Dareshan M           | вса                       | southern m   |
| 25         | Nevenith Yoshan      | S BCA B'S                 | c proper     |
| 26         | PHONON SHIVOTHE      | 3/11 3/20/20 100 20 20 20 | Porter E     |
| 7          | CHOKUL H.M.          | BCA                       | Carlos       |
| 28         | Nithish. V.          | BCA B'Se                  | c Dutato     |
| 29         | Divy ashree. V       | BCA 2ndy                  | car Dings.   |
| 30         | Denika H.N           | BCA 2 rd yc               | our Paika    |
| ı          | Navan Kuman          | DOA Avior                 | tion Doublez |
| 32.        | gopi chard realy     | RBA Avic                  | ution BA     |