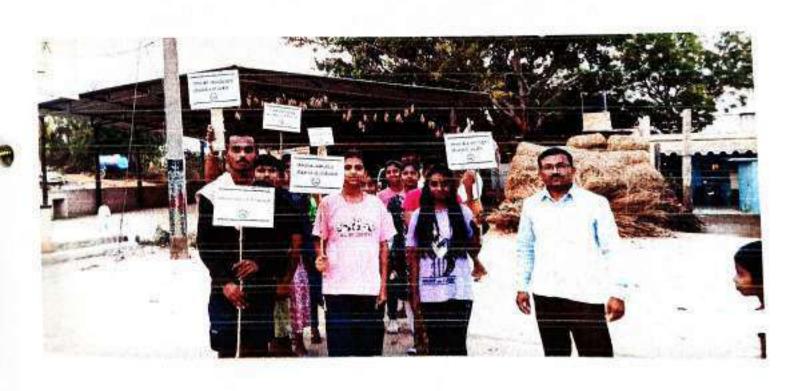

medical facilities. The chief guest of the day was Mr. Nagaraj H A, Panchayat President, Hadonahalli and Prof. Raghavendra R, Principal, Dr. NSAM First Grade College.

The chief guest and Principal had sponsored the spectacles for the needy people those who have eye problems.





# Day-5: 22/03/2024

On the fifth day, the students were active with "Shramadhana", cleaning the Public Bus stand Circle and Temple Premises and its surrounding areas. They also took efforts to bring awareness among the people on the hazard of the plastic. In the afternoon there was a guest lecture by Dr. J B Janardhana, HOD of Languages, Dr. NSAM First Grade College. The day ended with the cultural program being conducted by the NSS students. This gave the students an opportunity to show ease their talent.







# Day-6: 23/03/2024

On the sixth day as usual the day's activities started with hoisting the NSS flag and warm up exercises. The students then engaged in cleaning work near the temple and Ayurveda hospital premises and an awareness programme was conducted on a theme "Dry waste and Wet waste" and minimum usage of plastic. In the evening the cultural program was organized and its presented by Folk Singer Mr. Akshay from NMIT, Bangalore, Mr. Punith Kumar had also contributed for the event.





### Day-7: 24/03/2024

This was the last day of the camp. Flag hoisting, regular exercise and shramadana in school premises was followed by the preparation for the valedictory function. The chief guest for the function was Sri Appannayya, Ex-President, Bamool, Bangalore and Sri. Nagaraj H A, Panchay