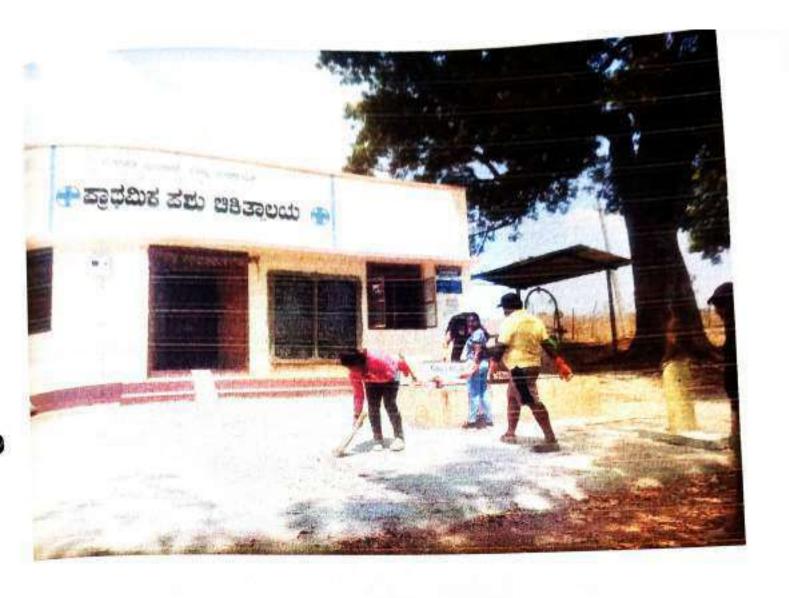

e medical facilities. The chief guest of the day was Mr. Nagaraj H A, Panchayat President, Hadonahalli and Prof. Raghavendra R, Principal, Dr. NSAM First Grade College.

The chief guest and Principal had sponsored the spectacles for the needy people those who have eye problems.





# Day-5: 22/03/2024

On the fifth day, the students were active with "Shramadhana", cleaning the Public Bus stand Circle and Temple Premises and its surrounding areas. They also took efforts to bring awareness among the people on the hazard of the plastic. In the afternoon there was a guest lecture by Dr. J B Janardhana, HOD of Languages, Dr. NSAM First Grade College. The day ended with the cultural program being conducted by the NSS students. This gave the students an opportunity to show ease their talent.







# Day-6: 23/03/2024

On the sixth day as usual the day's activities started with hoisting the NSS flag and warm up exercises. The students then engaged in cleaning work near the temple and Ayurveda hospital premises and an awareness programme was conducted on a theme "Dry waste and Wet waste" and minimum usage of plastic. In the evening the cultural program was organized and its presented by Folk Singer Mr. Akshay from NMIT, Bangalore, Mr. Punith Kumar had also contributed for the event.





### Day-7: 24/03/2024

This was the last day of the camp. Flag hoisting, regular exercise and shramadana in school premises was followed by the preparation for the valedictory function. The chief guest for the function was Sri Appannayya, Ex-President, Bamool, Bangalore and Sri. Nagaraj H A, Panch